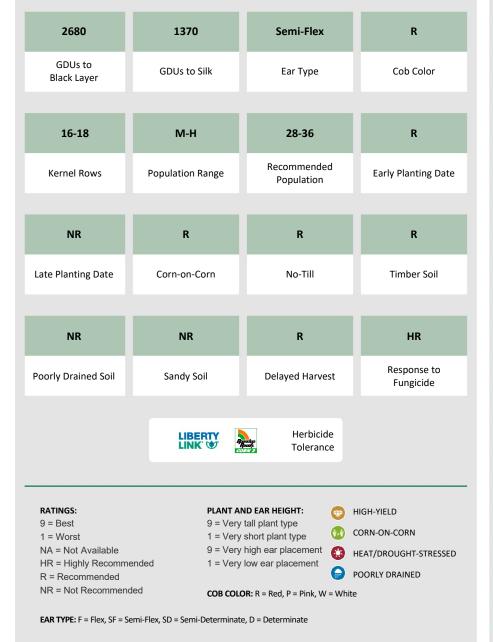

## 115 RM 75G1CV<sup>™</sup> BRAND

This product delivers very good test weight, grain quality and high-yield potential. It offers good stalks, staygreen and husk coverage allow for a late harvest. This taller hybrid with a semi-flex type ear will work across various populations.

• Top-end yield potential, especially on highly productive soils

• Very good grain quality and test weight

CHARACTERISTICS, POSITIONING AND MANAGEMENT

- Good northern movement
- Dual-purpose hybrid for grain and silage Semi-flex ear with good stalk strength
  - Taller plant type